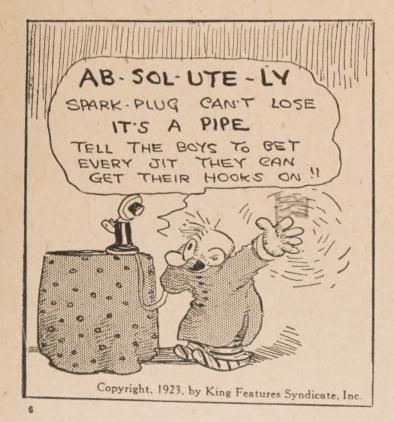

And his feelings for Spark Plug—well, they change from time to time. When Spark Plug wins a race, Barney loves him like a brother. But when Sparky loses, Barney always figures out how much he could get for him at a glue factory.